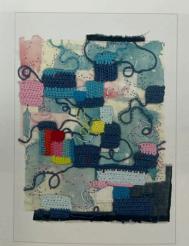

Thai Ethnic pattern

Chawanawech, Chawaroj Chiang Mai University chawaroj.c@cmu.ac.th

Highland Handicraft-Doi Sheep

Cheang, Karen Poh Kim First City University College karen.cheang@firstcity.edu.my

Interwoven Symphony