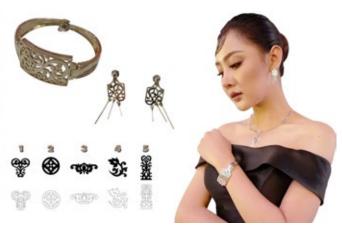

## Silver Jewelry Designed in a Minimalist Lanna Style Named 'Gingerbread'

Name: Panupong Jongcharnsittho Organization: Rajamangala University of Technology Lanna Chiang Mai

Country: Thailand

Size(cm): Necklace: 15, Earrings: 2.5 X 4,

Bangle: 5

Technique: Tracery Stencil E-mail: panupong@rmutl.ac.th

Title: