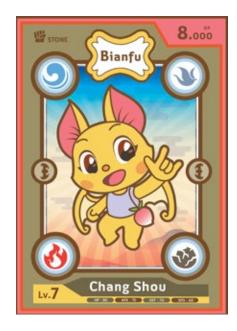

## **Chang Shou Bianfu Card Game**

Name: Panuwat Sangiam

Organization: Phuket Rajabhat University

Country: Thailand Size(cm): 29.7 x 42

Technique: Computer Graphic E-mail: panuwat@pkru.ac.th

Title