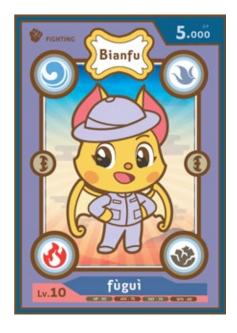

## **Fugui Bianfu Card Game**

Name: Panuwat Sangiam

Organization: Phuket Rajabhat University

Country: Thailand Size(cm): 29.7 x 42

Technique: Computer Graphic E-mail: panuwat@pkru.ac.th